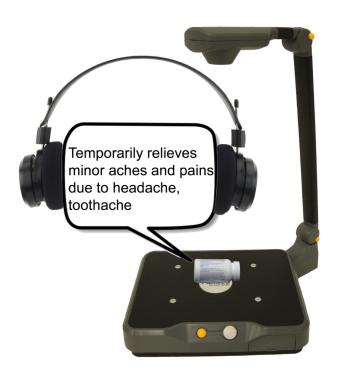

## Your High-Tech Reading Companion

Eye-Pal Reader uses smart technology that instantly converts even the most challenging print into speech. Feel confident reading pill bottles, newspapers and thick text books.

- Ergonomic, easily foldable and light weight design
- Advanced auto-focus, auto-zoom camera
- Automatically detects size of a document to ensure accurate OCR
- Instantly scans an entire 8.5" X 11" page without missing any text lines
- Button-free operation with hand gestures
- Save multiple pages as an Image, Text and MP3 files
- 19 Naturally-sounding languages